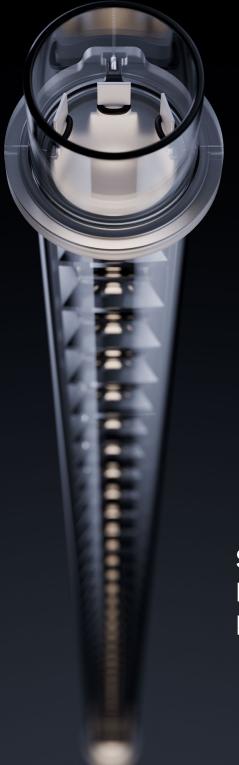

## SALT Minimalism in design, maximum brilliance in light.

**SALT** is an impressive example of functionality and aesthetic brilliance. With its clear and transparent glass housing, the luminaire not only brings excellent light into any room, but also perfectly and elegantly emphasises its technical details. **SALT**'s unique design creates a captivating visual effect. Its specially crafted louvers guide light beautifully, making it a stunning piece whether illuminated or not.

The exposed technical components of **SALT** blend functionality with aesthetic appeal, resulting in a design that is both practical and visually striking, reminiscent of the simple elegance of a sparkling crystal.

#### Design

The timeless design of the **SALT** is characterised by its clean lines and minimalist aesthetics. It blends seamlessly into different interior styles and remains fashionable, keeping it relevant and appealing beyond trends.