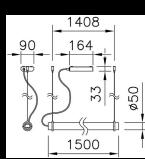

# SALT Product range overview

| Length                          |
|---------------------------------|
| 1,5 m                           |
| Luminous flux of luminaire      |
| 5'000 lm                        |
| Colour temperature              |
| 3'000 K, 4'000 K                |
| Glare control                   |
| UGR <19, Lmax< 65° > 3000 cd/m² |
| Colour rendering                |
| CRI90                           |
| Montage                         |
| Rope pendulum                   |
| Lighting control                |
| DALI or Casambi                 |