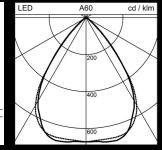

#### Perfect glare control

What makes SALT special is its precise appearance combined with an elegant design. SALT fulfils the requirements of the EN12464-1 standard and can be used in a variety of ways, whether above a workstation, conference table or dining table.

# SALT Product range overview

| Length                          |
|---------------------------------|
| 1,5 m                           |
| Luminous flux of luminaire      |
| 5'000 lm                        |
| Colour temperature              |
| 3'000 K, 4'000 K                |
| Glare control                   |
| UGR <19, Lmax< 65° > 3000 cd/m² |
| Colour rendering                |
| CRI90                           |
| Montage                         |
| Rope pendulum                   |
| Lighting control                |
| DALI or Casambi                 |