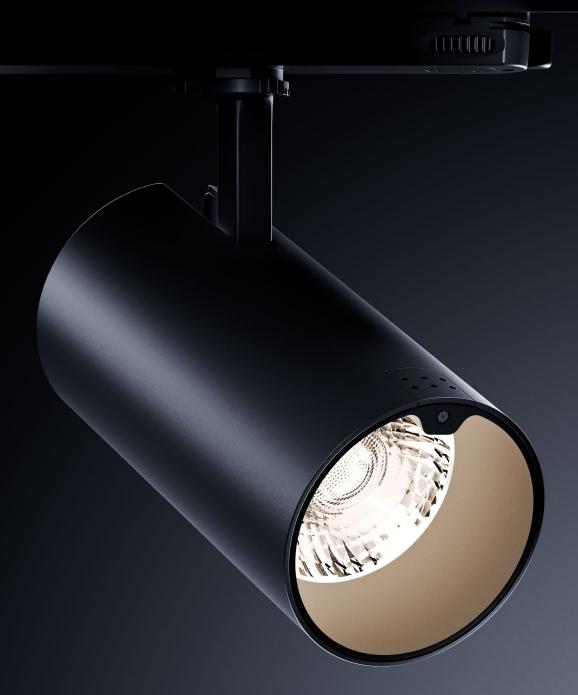

### Intelligence that shines.

As an intelligent adaptive spotlight, **AIMIA** is revolutionising lighting technology in exhibitions and retail spaces. With its integrated sensor, it precisely detects the colours and characteristics of the illuminated objects and automatically adjusts its light colour and intensity – every exhibit shines in perfect, individual light.

The simple, elegant design of **AIMIA** blends harmoniously into any environment without drawing attention to itself, while its advanced technology acts as a hidden strength that subtly reveals true sophistication.

#### Innovative lighting technology

**AIMIA** offers innovative W+RGB COB LED technology for a versatile light spectrum from 2'700 to 6'500 K. With a CRI value of ≥95, it ensures impressive colour rendering – ideal for ideal product presentations.