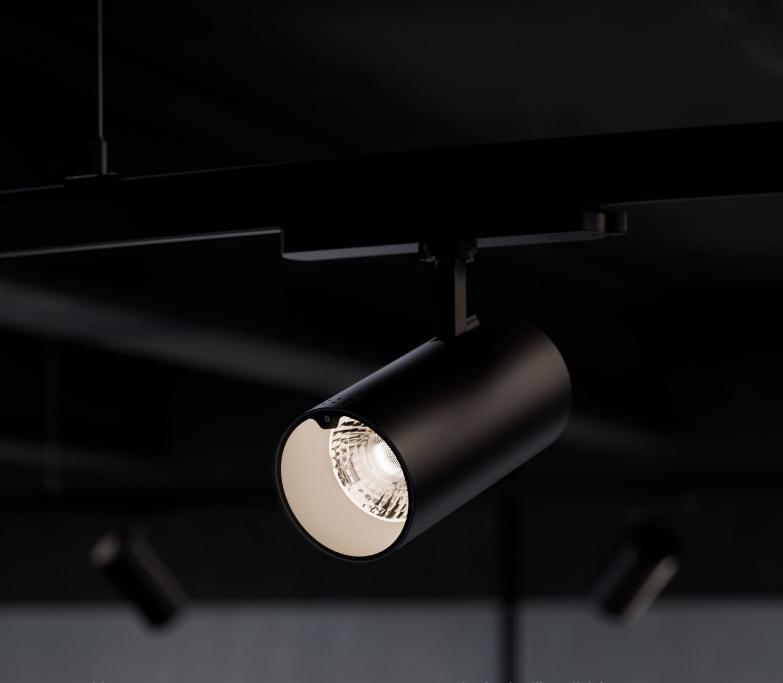

### Intelligence that shines.

As an intelligent adaptive spotlight, **AIMIA** is revolutionising lighting technology in exhibitions and retail spaces. With its integrated sensor, it precisely detects the colours and characteristics of the illuminated objects and automatically adjusts its light colour and intensity – every exhibit shines in perfect, individual light.

#### Adaptive, intelligent lighting

AIMIA revolutionises the staging of objects with automated lighting. Thanks to an intelligent colour recognition system and AI technology, the light spectrum is automatically adapted to the respective products. This optimises the illumination, improves the customer experience and simplifies the constantly changing presentations.