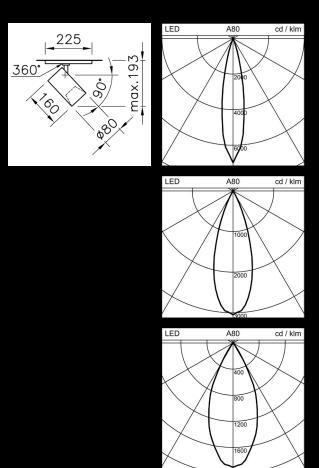

# Product range overview

| Beam angle                                     |
|------------------------------------------------|
| 24°, 36° or 60°                                |
| Diameter                                       |
| 80 mm                                          |
| Luminaire luminous flux                        |
| 2'500 lm                                       |
| Colour temperature                             |
| 2'700-6'500 K                                  |
| Colour renderings                              |
|                                                |
| CRI ≥95                                        |
|                                                |
| CRI ≥95                                        |
| CRI ≥95  Colour                                |
| CRI ≥95  Colour  White or Black                |
| CRI ≥95  Colour  White or Black  Light control |