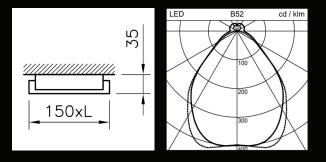

#### Ultra-flat design, 3 m uninterrupted

**PUREFACE** impresses with its ultra-slim height of just 35 mm with integrated control gear, setting new standards. Thanks to its compact shape, it is easy to install – an advantage for a wide range of applications.

#### Superior light intensity without glare

With an impressive luminous flux of 5'000 lm at UGR ≤19, **PUREFACE** offers the ideal tool for creative lighting designs in technical applications. This minimizes the need for additional light sources and saves project costs without compromising the quality of light.