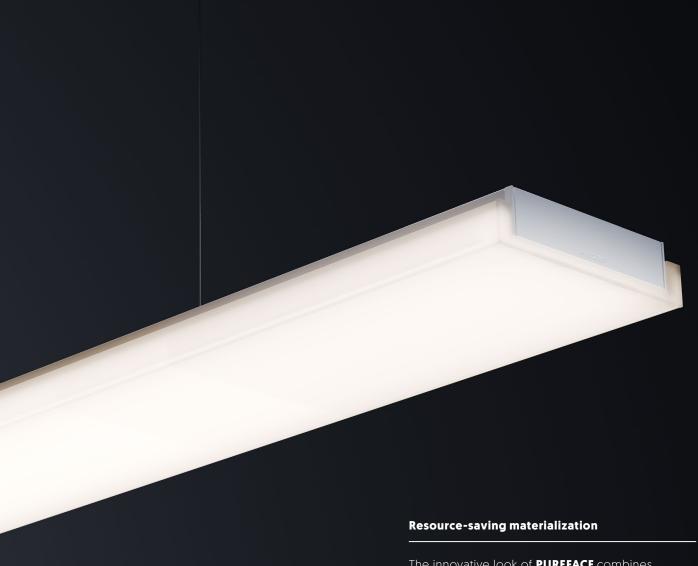

# Minimal construction for an open feeling of space.

**PUREFACE** is a masterpiece of minimalist design. With its slim silhouette of just 35 mm in height, it literally floats in the room without forcing itself into the foreground. Its pure, elegant form embodies modern aesthetics to perfection, while its filigree appearance with an impressive glare-free luminous intensity of 5'000 lm/1,2 m – proof that true beauty shines not only on the outside but also on the inside.

With its flat design, **PUREFACE** blends harmoniously into any architectural environment as if it had always been there.

#### Ultra-flat design, 3 m uninterrupted

**PUREFACE** impresses with its ultra-slim height of just 35 mm with integrated control gear, setting new standards. Thanks to its compact shape, it is easy to install – an advantage for a wide range of applications.

#### **Gentle ceiling brightening**

The sophisticated diffuser reliably reduces glare, creates an inviting, pleasant atmosphere in any environment and ensures that the light is always at its best and provides gentle ceiling illumination.