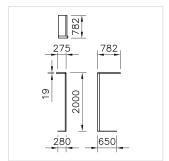

protection class I, ingress protection IP20, glow wire test 650 °C, this product contains a light source of energy efficiency class B and EPREL registration number: 1258590

L = 782 mm, B = 275 mm, H = 19 mm, total height = 2000 mm