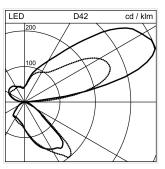

**Unified Glare Rating (UGR)** 

C<sub>0</sub>

**Colour Rendering Index** CRI > 90

(CRI)

**Unified Glare Rating (UGR)** 10

C90

Maintained luminous flux L90 50'000 h Freestanding luminaire Lightpad Office for single person workstation, left, with LED, system power: 55 W, standby power 0.5 W, luminous flux of luminaire 7200 lm, colour rendering index CRI > 90, colour temperature 3000 K, warm white, colour tolerances SDCM 3, lifetime LED L90 50'000 h, office-compatible and glare-free according to EN 12464-1 (UGR < 19; Lmax >=  $65^{\circ}$  <=  $3000 \text{ cd/m}^2$ ), photobiological safety: the luminaire poses no danger (RG0), 230 V, direct-indirect light emission, without control element, in aluminium, white, RAL 9016, 1 integral control gear, SensoDim®, with light/movement sensor, 3m power supply cable with IEC 7/7 european plug, base plate, full mould, oblong, ENEC certified,