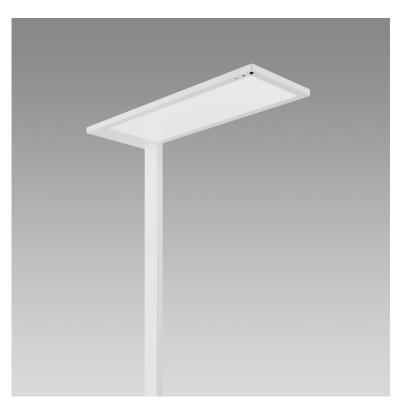

## **Lightpad Office**

Freestanding luminaire

2007.8028

LGTPD4 L1L LED7200-930 WH 0IF SEDI EU

55 W System power

**Light control** SensoDim®

Colour temperature 3000 K warm white

Colour / Finish white Luminous flux of luminaire 7200 lm Weight 20.51 kg Colour consistency SDCM SDCM 3 13

**Unified Glare Rating (UGR)** 

C<sub>0</sub>

**Colour Rendering Index** CRI > 90

(CRI)

**Unified Glare Rating (UGR)** 10

C90

Maintained luminous flux L90 50'000 h Freestanding luminaire Lightpad Office for single person workstation, left, with LED, system power: 55 W, standby power 0.5 W, luminous flux of luminaire 7200 lm, colour rendering index CRI > 90, colour temperature 3000 K, warm white, colour tolerances SDCM 3, lifetime LED L90 50'000 h, office-compatible and glare-free according to EN 12464-1 (UGR < 19; Lmax >=  $65^{\circ}$  <=  $3000 \text{ cd/m}^2$ ), photobiological safety: the luminaire poses no danger (RG0), 230 V, direct-indirect light emission, without control element, in aluminium, white, RAL 9016, 1 integral control gear, SensoDim®, with light/movement sensor, 3m power supply cable with IEC 7/7 european plug, base plate, full mould, oblong, ENEC certified,